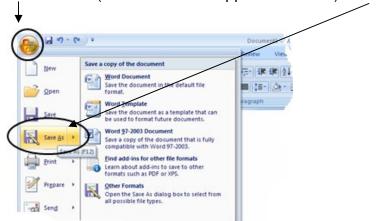

## How can I save Microsoft Word 2007 files (or Excel and PowerPoint 2007) so my instructor or others can open them in an older version of Microsoft Word?

To save files in Microsoft Word 2007 as older versions format:

- First, type up your document and save it as usual.
- Then choose the Office Button (colorful circle in upper-left corner) > Save As.

 In the dialog box that appears, just underneath the file name, you will see a dropdown menu where you can select different *file types*. From this menu, choose Word 97-2003 Documents .doc