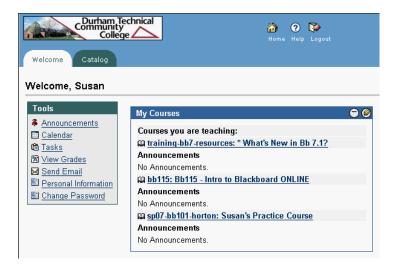

4. You will see the main portal screen for Blackboard (also know as "Welcome"). This screen provides students and instructors access to all their courses.

5. You will see one course listed:

**Bb115 - Intro to Blackboard ONLINE** (training workshop)

Click on the **Bb115** - Intro to Blackboard ONLINE to complete the online workshop. Follow the on-screen directions to begin and complete the workshop.