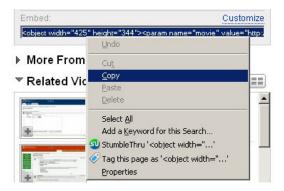

## YouTube

- 1. Visit: <a href="www.youtube.com">www.youtube.com</a>
- 2. Search for a video
- 3. Copy the embed code (in a box to the right of the video)