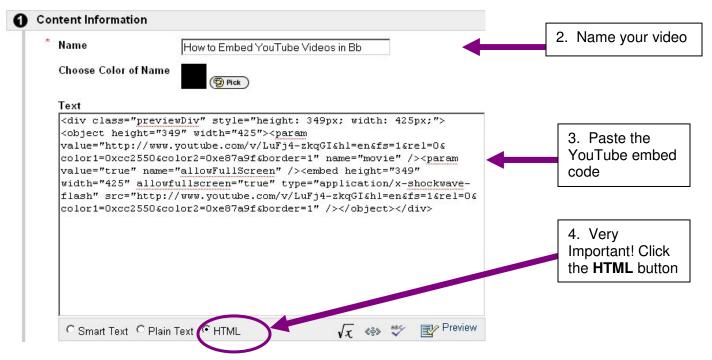

## **Blackboard**

Go to the Control Panel and find the content area where you want to embed your video. You can also create a new content area to add videos.

1. Click on Add Item

5. Click Submit!

**Note:** If you have your Text Box Editor turned on click the **Toggle HTML Source Mode** button before and after pasting the embed code into Blackboard.