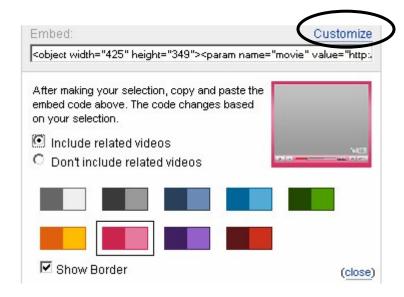

## YouTube Advanced Settings

Before copying the YouTube embed code you can customize your settings.

- ✓ You can choose to include (or not include) related YouTube videos.
- ✓ You can choose to show a border around your video and choose a color scheme for the border.